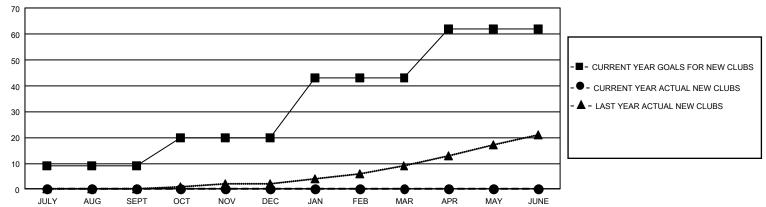

## REPORT DOES NOT INCLUDE CLUBS IN UNDISTRICTED AREAS.

| Clubs                 |               |           |               | Members               |                       |                         |                                                    |
|-----------------------|---------------|-----------|---------------|-----------------------|-----------------------|-------------------------|----------------------------------------------------|
| RESULTS FOR 2022-2023 |               |           |               | RESULTS FOR 2022-2023 |                       |                         |                                                    |
| QUARTER               | NEW CLUB GOAL | NEW CLUBS | DROPPED CLUBS | QUARTER MEMB          | ER GROWTH NET<br>GOAL | MEMBER GROWTH<br>ACTUAL | DROPPED<br>MEMBERS ACTUAL<br>(including transfers) |
| JULY/AUG/SEPT         | 27            | 0         | 4             | JULY/AUG/SEPT         | 1540                  | 2,250                   | 1,051                                              |
| OCT/NOV/DEC           | 33            | 0         | 0             | OCT/NOV/DEC           | 1435                  | 0                       | 0                                                  |
| JAN/FEB/MAR           | 69            | 0         | 0             | JAN/FEB/MAR           | 1461                  | 0                       | 0                                                  |
| APR/MAY/JUNE          | 57            | 0         | 0             | APR/MAY/JUNE          | 1540                  | 0                       | 0                                                  |

## GOALS AND ACTUAL MEMBERS CUMULATIVE

| DROPPED CLUBS: 4           |                   | 1,078 CLUBS OF 2,805 ADDED 1 OR<br>MORE NEW MEMBERS | GENDER DISTRIBUTION  MALE 76,381 (76.56%)                |                                           |  |
|----------------------------|-------------------|-----------------------------------------------------|----------------------------------------------------------|-------------------------------------------|--|
| DROPPED MEMBERS DECEASED   | 144               |                                                     | FEMALE  NON BINARY  PREFER NOT TO ANSWER                 | 23,383 (23.44%)<br>1 (0.00%)<br>6 (0.01%) |  |
| CLUB CANCELLED OTHER TOTAL | 0<br>907<br>1,051 | CLICK HERE FOR CUMULATIVE MEMBERSHIP DATA           | TOTAL FAMILY UNIT MEMBE<br>FAMILY MEMBERS PAYING<br>DUES |                                           |  |